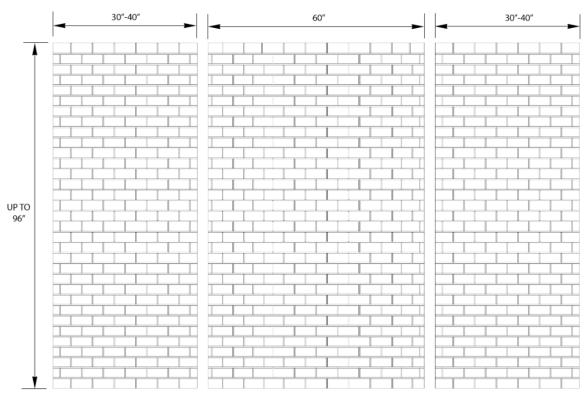

# Cast Marble Shower Surrounds

Model: Lola

| Width | Height | Thickness |
|-------|--------|-----------|
| 30"   | 96"    | 1/4"      |
| 40"   | 96"    | 1/4"      |
| 60"   | 96"    | 1/4"      |

#### Custom sizes are available

#### Panel size:

• 30"x 96"

• 40"x 96"

• 60"x 9"

Custom sizes are available

Thickness: ¼"

Material: Cast marble

Finish: GlossBrand: NERVAL