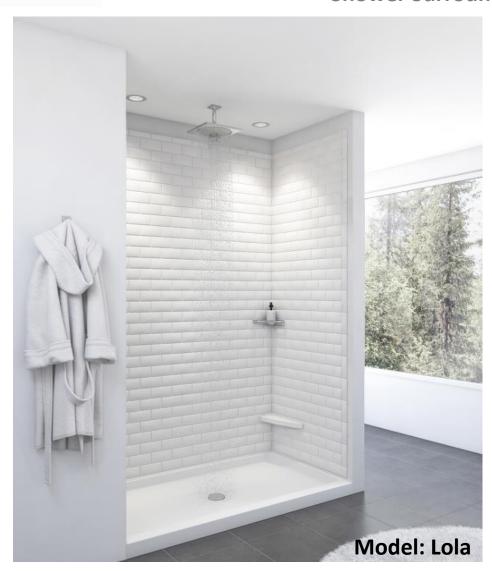

# Cast Marble Shower Surrounds

Model: Lola

## **Shower & Tub Surrounds Guidelines:**

Model: Lola

Product: Shower & tub panels

Style: Vintage

Design: Smooth subway

Recommended uses: Shower & tub surrounds

#### Panel size:

• 30"x 96"

• 40"x 96"

• 60"x 9"

Custom sizes are available

Thickness: ¼"

Material: Cast marble

Finish: GlossBrand: NERVAL

### Features:

• Pattern: 6"x 3" Subway smooth

Solid panel

- Sealed surface
- Mold resistant
- Mildew resistant
- Shipped oversize measure & cut at the jobsite by installer
- Easy to Install

### Options:

- Soap shelf
- Shampoo shelf
- Trim

Please visit www.nervalcorp.com for available options.

10 years limited warranty